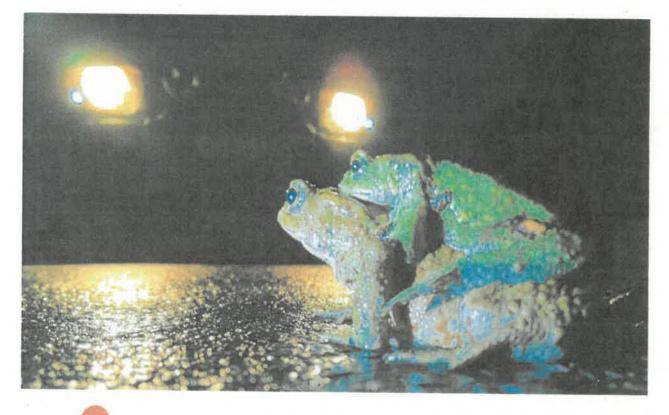

A petition of 341 signatures has been received from Sustainable Warminster in favour of a temporary road closure of Smallbrook Road during the toad migration season. (See attached for wording).

# Save Smallbrook's Toads!

Every year hundreds of toads are killed by vehicles and their numbers are sinking fast. At this rate they will soon be gone for ever. We ask Warminster Town Council to:

- Close Smallbrook Road for a month in the Spring to reduce the number killed by vehicles.
- Obtain a traffic regulation order to permanently close the road from Smallbrook Reserve car park to Turnpike Cottage annually from 14<sup>th</sup> February for a month. (Use Section 22 (1) (v) and (2) of the Road Traffic Regulation Act 1984 which allows local authorities to take special measures to protect wildlife on roads in or near nature reserves).
- Protect the toads using the Town Council's Biodiversity Duty under the Environment Act 2021 and the NERC Act 2006.
- Work with Wiltshire Council Highways, Ecology and the Cabinet and Portfolio members for the Environment and Transport to fulfil Wiltshire Council's Biodiversity Duty.
- If Wiltshire Council refuse a traffic regulation order, refer the matter to Natural England and the Secretary of State under Sections (3) and (4) of the Road Traffic Regulation Act 1984.
- Support Smallbrook Toad Patrol in publicising the importance of the toad population, investigating the option
  of more road signs to encourage motorists to avoid Smallbrook Road.