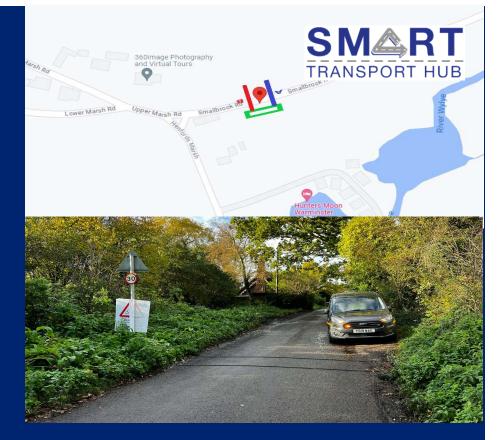

A petition of 341 signatures has been received from Sustainable Warminster in favour of a temporary road closure of Smallbrook Road during the toad migration season. (See attached for wording).

### 13. Road Closure Smallbrook Road

At their meeting on 25<sup>th</sup> September 2023, members resolved to ask officers to undertake further works, including carrying out an informal consultation with residents and local businesses, in order to understand local opinion, estimated costs and strategies, and to work with Wiltshire Council to pursue a possible temporary road closure from 14<sup>th</sup> February to 13<sup>th</sup> March 2025 and annually thereafter.

The consultation has been carried out. **(See report attached).** In summary, a total of 673 responses were received. Of the 515 responses received from people resident in the BA12 postcode area, 423 were in favour of the Council applying for a temporary road closure during the toad migration season.

# Members to resolve whether to ask Wiltshire Council for a road closure to be implemented from 14<sup>th</sup> February 2025 to 13<sup>th</sup> March 2025. Funding to come from General Reserves.